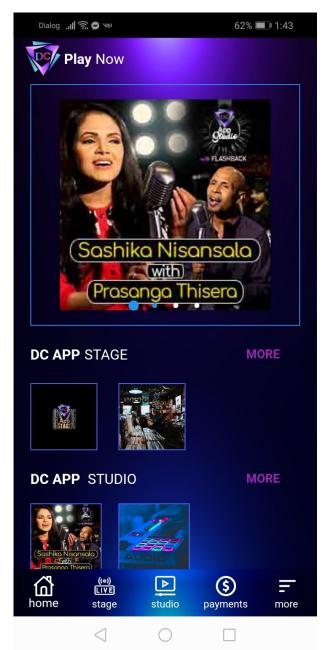

## DC APP **STAGE** VIDEO CATEGORY

Two video categories are developed as DC APP Stage and DC APP Studio videos. User will redirected to the login page after selecting the video.

# DC APP **STUDIO** VIDEO CATEGORY