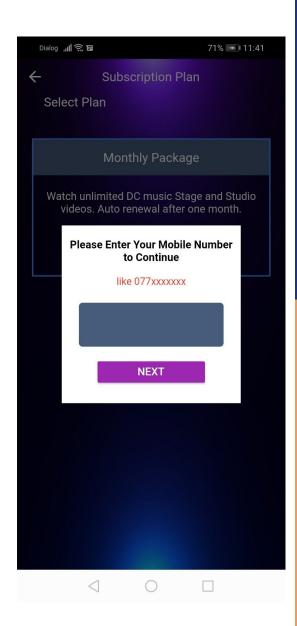

#### **CREDIT PAYMENTS**

Users can select the monthly package after selecting the credit payments and proceed to OTP verification and relevant amount will deduct from mobile credits.

Your OTA PIN is 922716 for DCMUSIC. Enter PIN to subscribe. You'll be charged Rs. 150+tax/Monthly