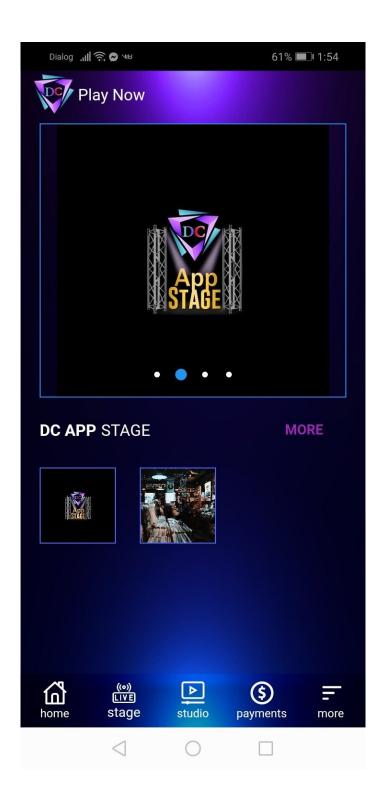

## DC APP **STAGE** VIDEO CATEGORY

Two video categories are developed as DC APP Stage and DC APP Studio videos. User will redirected to the login page after selecting the video.