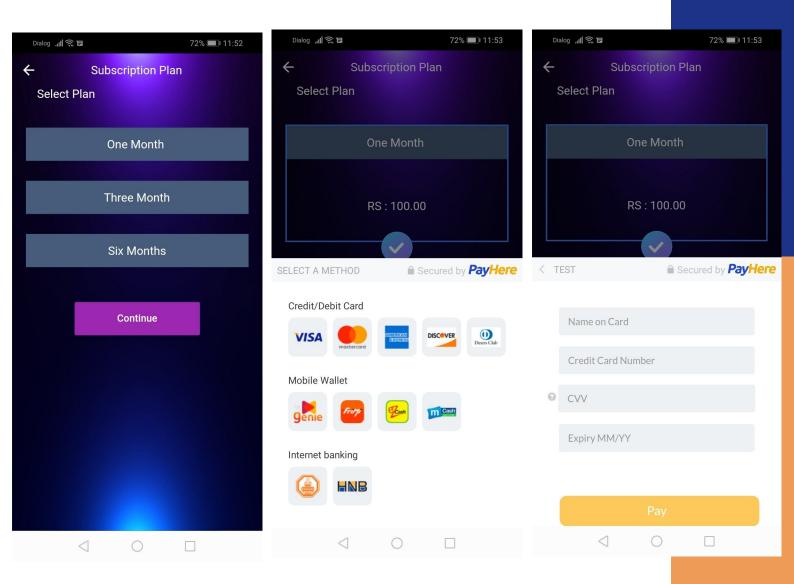

## PAYMENT METHOD SELECTION

User can select credit payment method or card payments method as a payment method.

#### CARD PAYMENTS

Users can select the their preferred package after selecting the card payments and will redirect to the payment gateway for payments.