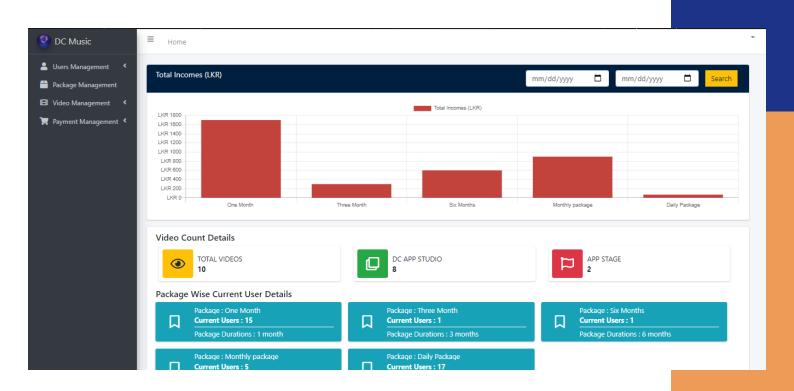

#### DC MUSIC BACKEND

Below functions are developed in backend.

- Dashboard
- User management
- Package management
- Video management
- Payment management