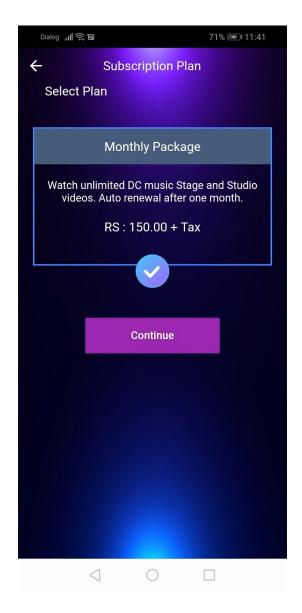

#### **CREDIT PAYMENTS**

Users can select the monthly package after selecting the credit payments and proceed to OTP verification and relevant amount will deduct from mobile credits.

Your OTA PIN is 922716 for DCMUSIC. Enter PIN to subscribe. You'll be charged Rs. 150+tax/Monthly