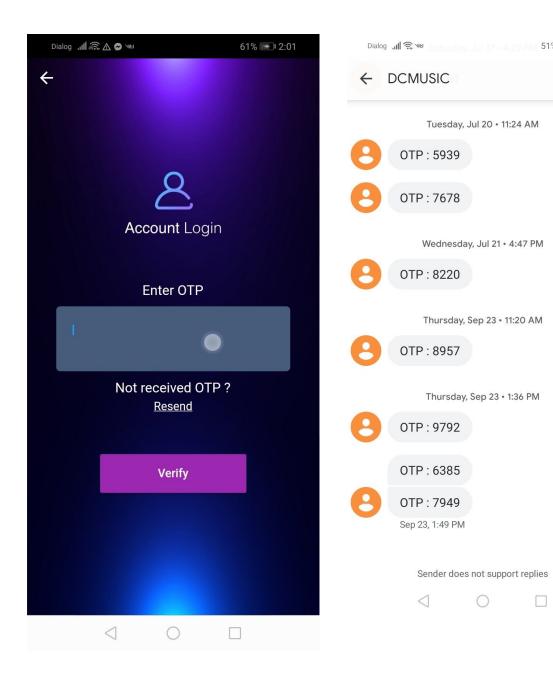

#### OTP VALIDATION

OTP validation is required once the user try to login from phone number

Q