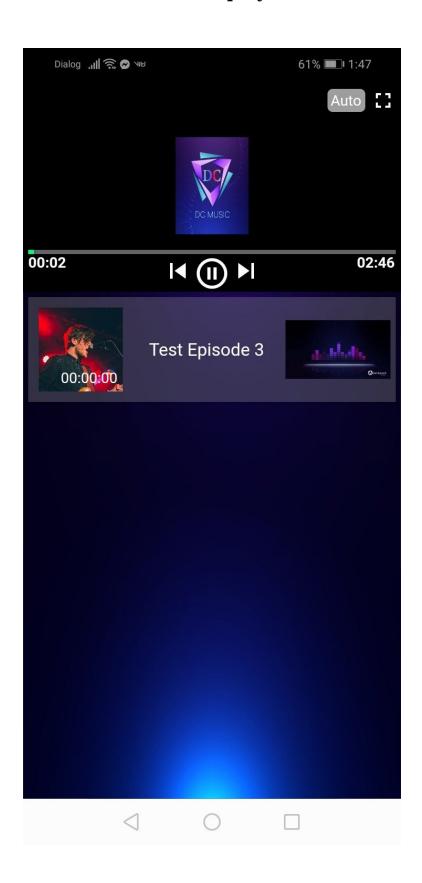

#### MUSIC PLAYER

Video quality will automatically adjusted according to the network bandwidth in video player.