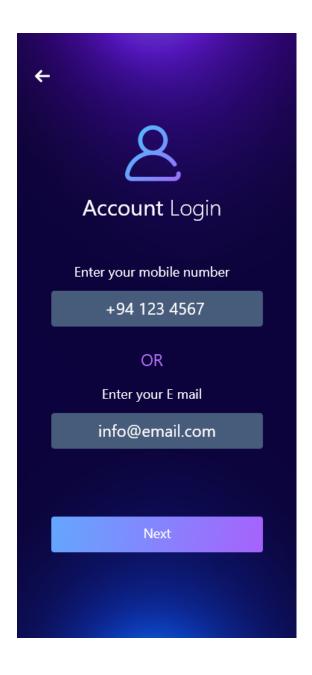

#### LOGIN SCREEN

User can select their preferred login option from entering mobile number or email.