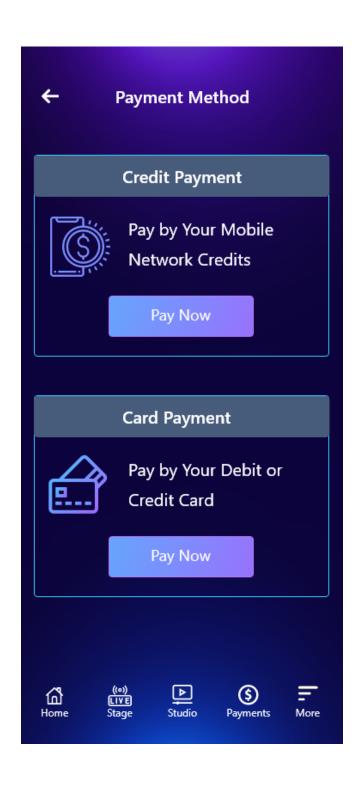

## PAYMENT METHOD SELECTION

User can select credit payment method or card payments method as a payment method.

#### **CREDIT PAYMENTS**

Users can select the monthly package after selecting the credit payments and proceed to OTP verification and relevant amount will deduct from mobile credits.

Your OTA PIN is 922716 for DCMUSIC. Enter PIN to subscribe. You'll be charged Rs. 150+tax/Monthly

#### CARD PAYMENTS

Users can select the their preferred package after selecting the card payments and will redirect to the payment gateway for payments.