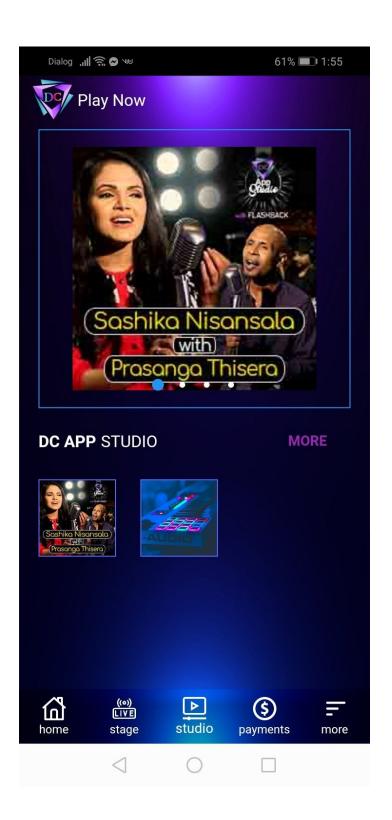

## DC APP **STAGE** VIDEO CATEGORY

Two video categories are developed as DC APP Stage and DC APP Studio videos. User will redirected to the login page after selecting the video.

# DC APP **STUDIO** VIDEO CATEGORY