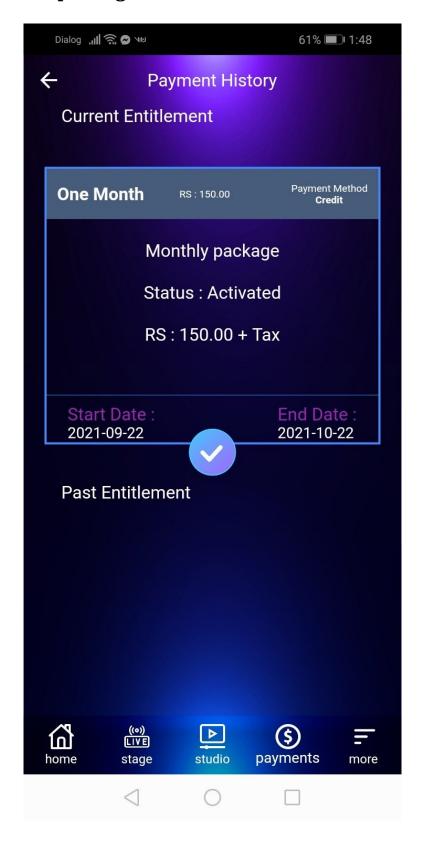

#### VIEW PAYMENT HISTORY

Current and past payments records will be recorded in this section with package duration.